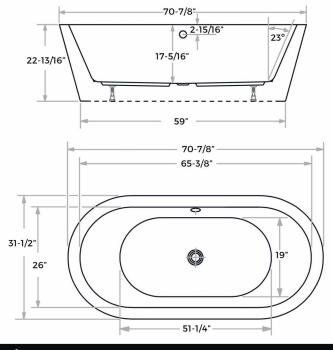

### **DIMENSIONS & MEASUREMENTS**

### **Specifications**

- Overall Length: 70-7/8"
- Overall Width: 31-1/2"
- Overall Height: 22-13/16"
- Tub length: 65-3/8"
- Tub width: 26"
- Tub depth (to overflow): 14-5/8"
- Material: Cast acrylic
- Five year warranty
- Maximum capacity: 68 gallons