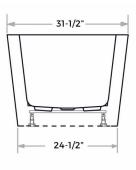

### **DIMENSIONS & MEASUREMENTS**

### **Specifications**

- Overall Length: 70-7/8"
- Overall Width: 31-1/2"
- Overall Height: 22-13/16"
- Tub length: 65-3/8"
- Tub width: 26"
- Tub depth (to overflow): 14-5/8"
- Material: Cast acrylic
- Five year warranty
- Maximum capacity: 68 gallons